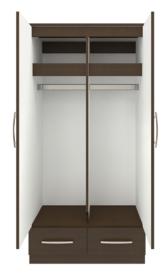

Contrasting Interior Finish

Lighter colored interior helps with spatial orientation.

Hidden Door Latch

Hidden door latch allows caregivers exclusive access.

#### Passive Locks on Drawers

Passive locks on drawers allow caregivers exclusive access. They are optional and replace the drawer hardware if selected.