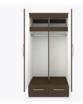

# Alzheimers Double Wardrobe 2 Drawers, 2 Doors

Kwalu's Hollywood Dementia/Alzheimers Wardrobes are thoughtfully designed to support resident independence and safety. Light colored interiors help with spatial orientation. Features include softly rounded edges and waterfall detailing. Hidden door latches and passive locks allow caregivers exclusive access. Choose from dozens of hardware styles, including ADA-compliant.

Contrasting Interior Finish

Lighter colored interior helps with spatial orientation.

Hidden Door Latch

Hidden door latch allows caregivers exclusive access.