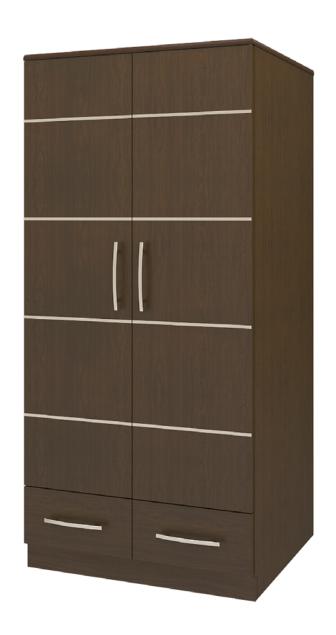

# hollywood

Alzheimers Double Wardrobe 2 Drawers, 2 Doors

# Alzheimers Double Wardrobe 2 Drawers, 2 Doors

Kwalu's Hollywood Dementia/Alzheimers Wardrobes are thoughtfully designed to support resident independence and safety. Light colored interiors help with spatial orientation. Features include softly rounded edges and waterfall detailing. Hidden door latches and passive locks allow caregivers exclusive access. Choose from dozens of hardware styles, including ADA-compliant.

Model: HLALZ 34.5W 23.75D 71H